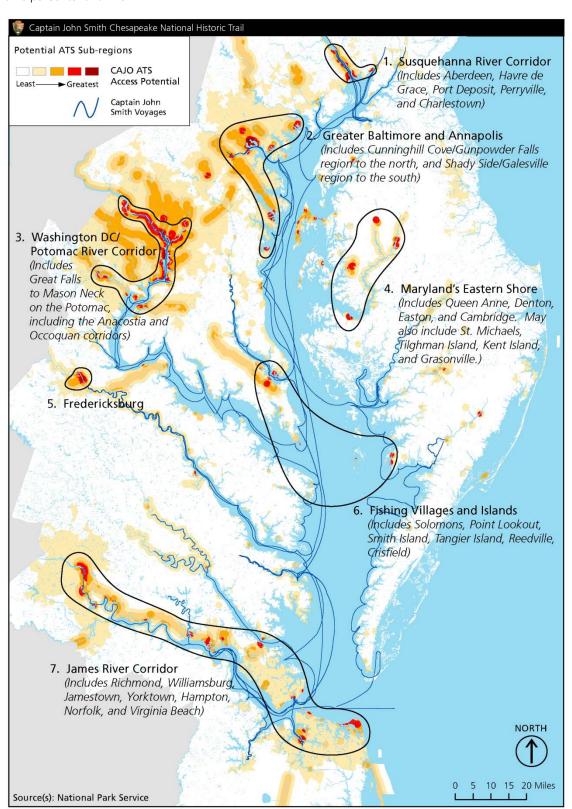

#### **ATS Sub-regions**

Creating ATS sub-regions will allow planners to think broadly about transportation services for all of CAJO with the possibility of developing a more detailed ATS corridor study for a smaller study area. While any number and combination of potential sub-regions exists within the CAJO region, seven examples with a high potential for ATS improvement are illustrated in Figure 3. Example sub-regions are:

- Susquehanna River Corridor
   Includes Aberdeen, Havre de Grace, Port Deposit, Perryville, and Charlestown.
- 2. Greater Baltimore and Annapolis

Focuses on Baltimore to Annapolis corridor, including the Cunninghill Cove/Gunpowder Falls region to the north and the Shady Side/Galesville region to the south.

## 3. Washington DC Potomac River Corridor

Includes Great Falls to Mason Neck on the Potomac, including the Anacostia corridor north to Bladensburg and the Occoquan corridor between Woodbridge and Manassas.

## 4. Maryland's Eastern Shore

Includes Queen Anne, Denton, Easton, and Cambridge. May also include St. Michaels, Tilghman Island, Kent Island, Grasonville, etc.

## 5. Fredericksburg

# 6. Fishing Villages and Islands

Includes Solomons, Point Lookout, Smith Island, Tangier Island, Reedville, and Crisfield.

#### 7. James River Corridor

Includes Richmond, Williamsburg, Jamestown, Yorktown, Hampton, Norfolk, and Virginia Beach.

**Figure 2 Regional ATS Analysis Gateways Sites and Access Point Scores**Source: The Volpe Center