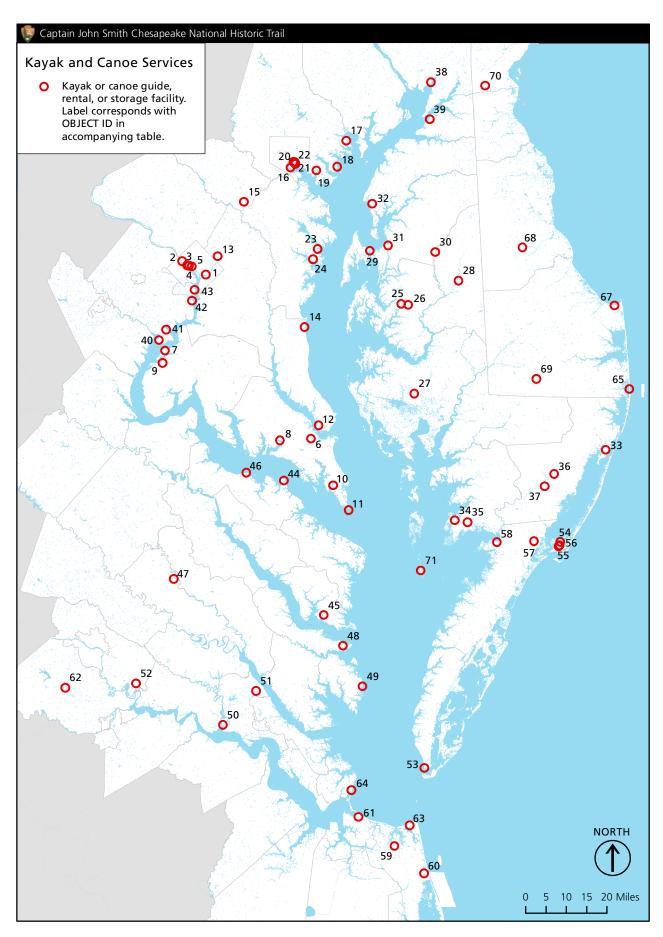

## Kayak and Canoe Services

Kayak and canoe services are an important ATS inventory component because they eliminate the need to transport equipment to a CAJO put-in with a private automobile.

Guides and trip leaders provide equipment and instruction, allowing paddlers with little experience to get on the water. Rental companies provide all the necessary equipment while allowing paddlers to choose their own destination. For the purposes of this study, the project team focused on rental companies that are either located on the water or are willing to transport paddlers and equipment to an access point. Finally, storage facilities are secure structures located at access points, allowing kayak and canoe owners to lease storage space, again eliminating the need to transport equipment to a put-in site.

Primary source data for kayak and canoe services was provided by the Virginia Tourism Corporation, Virginia Department of Conservation and Recreation, Maryland Department of Natural Resources, Maryland Office of Tourism, Destination DC, Delaware Department of Natural Resources and Environmental Control, and the Delaware Tourism Office. Internet resources helped verify unknown, questionable, or out-of-date information.