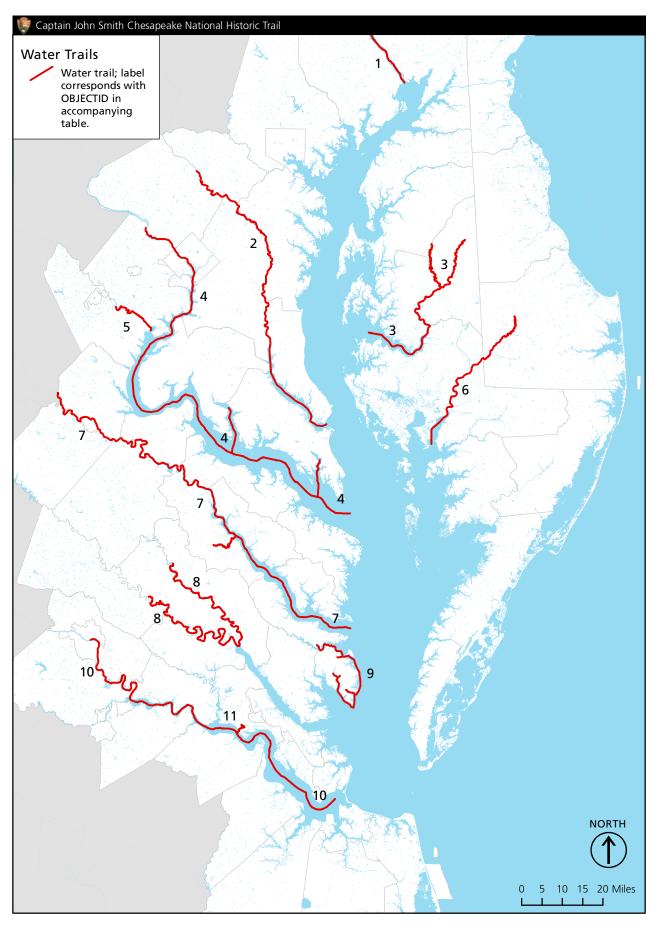

Water trail data was provided by NPS, and as such, is not a component of the Volpe Center's ATS inventory. Water trail map and tabular information is available in the appendix.

Not surprisingly, most low scoring areas of 1 to 3 points are rural, remote, or removed from the Chesapeake Bay's activity centers and transportation corridors.

**Figure 1 CAJO Regional Alternative Transportation Systems (ATS) Analysis**Source: The Volpe Center