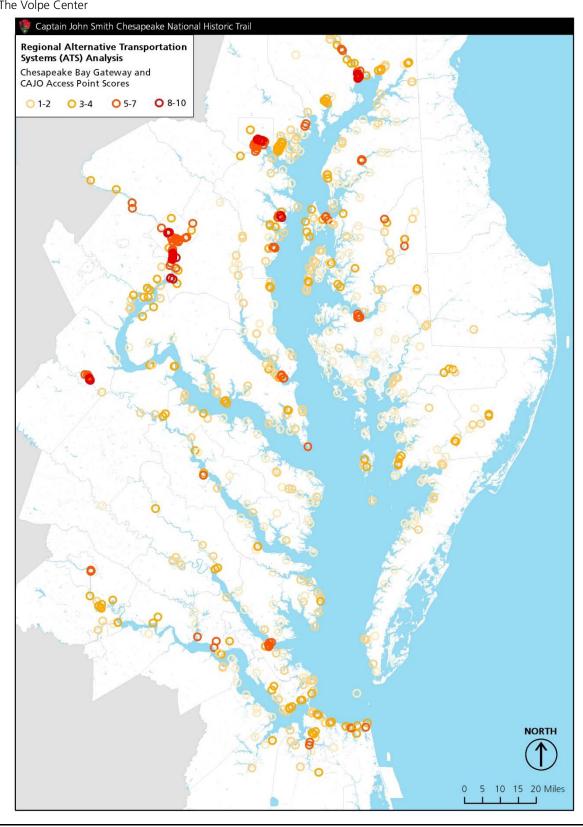

#### **Scored Gateways and Access Points**

One application of the regional ATS analysis is to apply a score to each Gateway and CAJO access point based on where it falls within the region. Without getting mired in the details of each site or access point, ATS generalizations can be made based on a site's score. While circumstances will undoubtedly vary from site to site, these generalizations can serve as the first step in a more detailed investigation. In other words, planners and managers will know what to look for and will have a better understanding of what types of projects might most successfully be initiated at which sites. A map of scored Gateways sites and CAJO access points is presented in Figure 2, along with an accompanying list of Gateways sites scored from high to low in Table 1.

For Gateways sites and access points that score between eight and ten points, ATS options are most likely available, and successful ATS projects will need to be tied to services and facilities at or near the site itself. Since public transportation service is probably nearby, it will be important to ensure safe access from public transportation to the site or access point. Furthermore, transit facilities such as bus shelters and information kiosks may assist visitors in using public transportation. Pedestrian connectivity to the site will also be an important consideration. Crosswalks and signals are essential for improving the walkability of the immediate surroundings, while ensuring smooth transitions between other modes of transportation. The site or access point is almost certainly accessible by bicycle. Ensuring that bike storage is available at the site will further encourage bike use, as will improving road safety with dedicated or shared bike lanes.

For Gateways sites and access points scoring between four and seven, focus may be placed less on site-specific ATS characteristics, while shifting more toward inter-connectivity with surrounding resources, Gateways sites, and access points, particularly those with higher scores. If a major transportation trail is in the vicinity, CAJO planners might ask what other sites are accessible from the same trail. The same could be said for water trails, public transportation, and water-based transportation. For these sites, public transportation might be in the area, but may not provide direct access. Forging partnerships with local parks and transportation departments will be important here, possibly creating neighborhood kayak rental facilities or developing improvements in transportation services that provide better access to CAJO for both residents and visitors.

Finally, for sites and access points scoring between one and three, it is unlikely that ATS development is a viable use of funding. While exceptions to this rule certainly exist within the CAJO region, it can be surmised that the majority of these sites and access points is difficult to access with ATS. CAJO would be better served by ATS investment at higher priority sites.