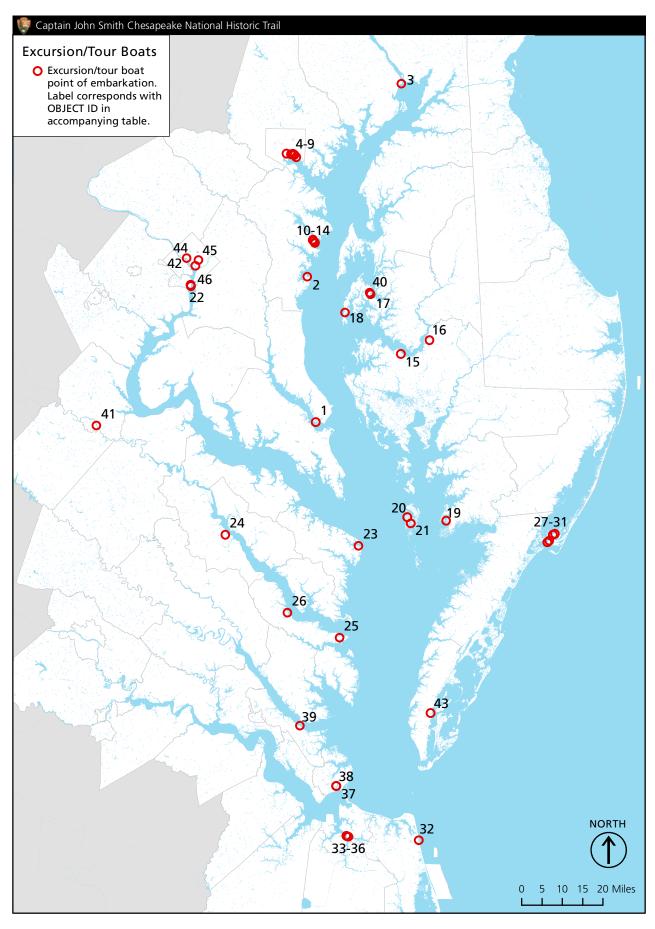

#### Excursion/Tour Boats

Generally catering to groups of more than four people, excursion boats and tour boats are non-human powered vessels offering access to the heart of CAJO's waters with minimal effort. Interpretation is also frequently a part of the experience, and a number of boats offer history-themed trips. Location data represent the points of embarkation for these excursions.

The excursion/tour boat inventory does not include fishing-oriented guides or charter boats, although these types of services may be important to include in future planning efforts.

Source data for excursion/tour boats was provided by the Virginia Tourism Corporation, the Maryland Office of Tourism, Destination DC, and the Delaware Tourism Office. Internet resources helped verify unknown, questionable, or out-of-date information.