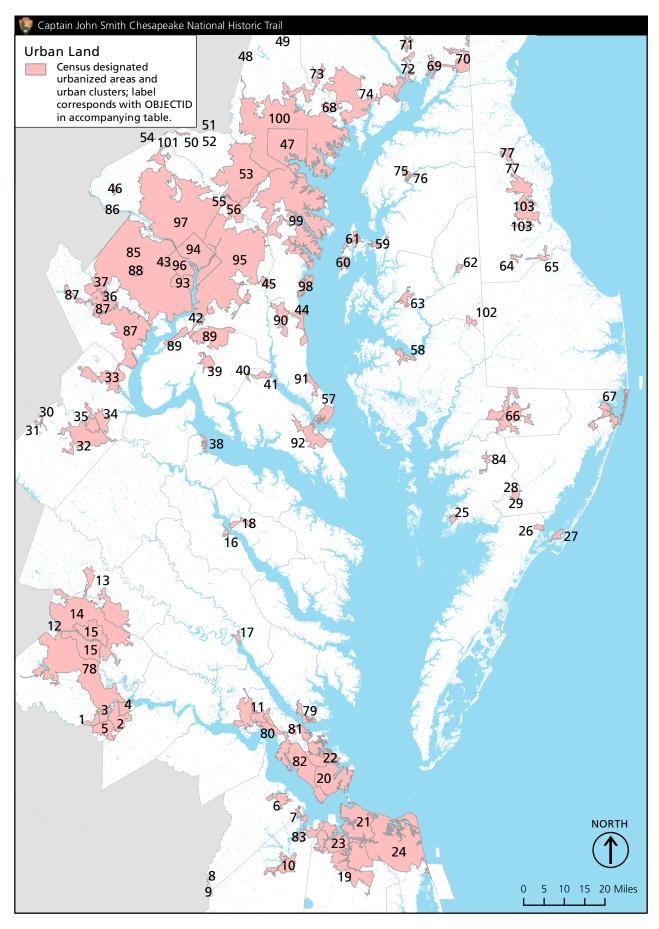

## **Urban Lands**

According to Census definition, an urbanized area consists of densely settled territory that contains 50,000 or more people, while an urban cluster consists of densely settled territory that has at least 2,500 people but fewer than 50,000 people. Urbanized areas and urban clusters are an effective way to approximate higher population densities. High population densities could lead to increased potential for alternative transportation access to CAJO through (1) increased prevalence of transit services, (2) increased likelihood of infrastructure supporting alternative transportation, such as on-road bicycle lanes, paved sidewalks, and features related to increased accessibility for the disabled, and (3) greater demand for recreational use of CAJO in general.

Source data originated from the U.S. Census Bureau.