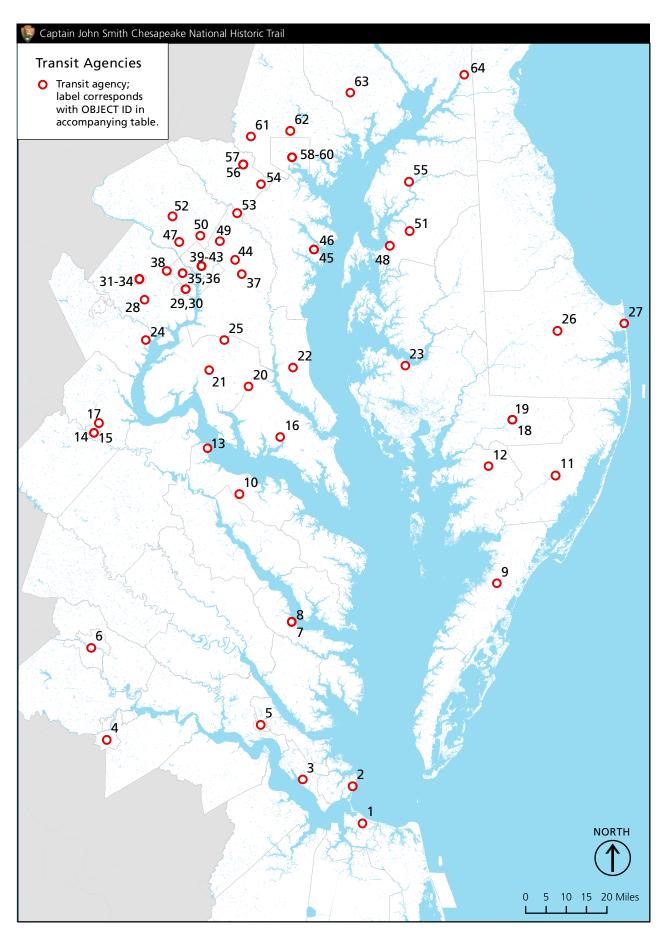

## Transit Agencies

An inventory of transit agencies serves primarily as a source for contact information. At such a high level and with so many different transit agencies in the CAJO region, it is difficult to distinguish transit service details such as routes, stops, and schedules. Consequently, transit agencies are geo-located based on the address of the agency's headquarters. The size of each transit fleet is included in the tabular data.

Because of the lack of comprehensive detailed transit data, the transit agency inventory is not a component of the regional ATS analysis of Section 2 of this report. Instead, the project team opted to use the U.S. Census designated urbanized areas and urban clusters (see below) to approximate transit service areas.

Source information came from the U.S. Department of Transportation.